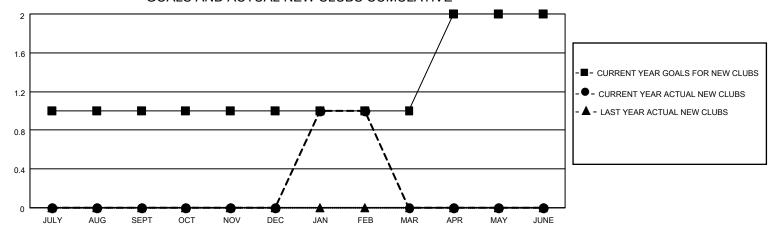

## Clubs Members **RESULTS FOR 2020-2021 RESULTS FOR 2020-2021** NEW CLUB GOAL NEW CLUBS DROPPED CLUBS MEMBER GROWTH NET MEMBER GROWTH DROPPED QUARTER QUARTER **GOAL ACTUAL** MEMBERS ACTUAL (including transfers) 0 2 1 39 JULY/AUG/SEPT JULY/AUG/SEPT 30 32 0 0 40 31 28 OCT/NOV/DEC OCT/NOV/DEC 0 1 0 JAN/FEB/MAR JAN/FEB/MAR 65 21 13 0 30 0 APR/MAY/JUNE APR/MAY/JUNE

## GOALS AND ACTUAL NEW CLUBS CUMULATIVE