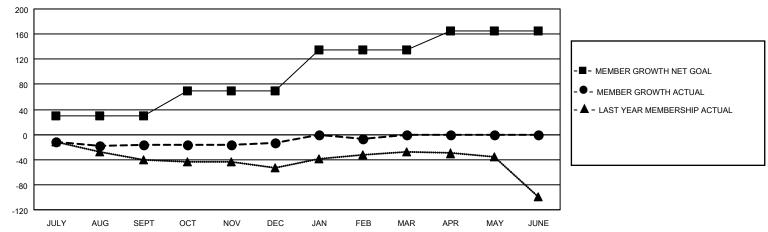

## Clubs Members **RESULTS FOR 2020-2021 RESULTS FOR 2020-2021** NEW CLUB GOAL NEW CLUBS DROPPED CLUBS MEMBER GROWTH NET MEMBER GROWTH DROPPED QUARTER QUARTER **GOAL ACTUAL** MEMBERS ACTUAL (including transfers) 0 2 1 39 JULY/AUG/SEPT JULY/AUG/SEPT 30 32 0 0 40 31 28 OCT/NOV/DEC OCT/NOV/DEC 0 1 0 JAN/FEB/MAR JAN/FEB/MAR 65 21 13 0 30 0 APR/MAY/JUNE APR/MAY/JUNE

## GOALS AND ACTUAL MEMBERS CUMULATIVE

| DROPPED CLUBS: 2 |    | 20 CLUBS OF 51 ADDED 1 OR MORE<br>NEW MEMBERS | GENDER DISTRIBUTION                 |              |     |
|------------------|----|-----------------------------------------------|-------------------------------------|--------------|-----|
|                  |    |                                               | MALE                                | 717 (60.00%) |     |
|                  |    |                                               | FEMALE                              | 478 (40.00%) |     |
| DROPPED MEMBERS  |    |                                               |                                     |              |     |
| DECEASED         | 16 | CLICK HERE FOR CUMULATIVE                     | TOTAL FAMILY UNIT MEMBERS           |              | 327 |
| CLUB CANCELLED   | 0  | MEMBERSHIP DATA                               | FAMILY MEMBERS PAYING HALF 169 DUES |              | 400 |
| OTHER            | 64 |                                               |                                     |              | 169 |
| TOTAL            | 80 |                                               |                                     |              |     |